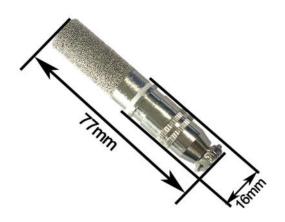

| RS485                                                       |
| Communication protocol | MODBUS RTU                                                  |
| Communication address  | 1-247                                                       |
| Baud rate              | 1200 bit/s, 2400 bit/s, 4800 bit/s, 9600 bit/s, 19200 bit/s |
| Average power          | < 0.1W                                                      |
| consumption            |                                                             |
| Wire length            | 5 meter (standard)                                          |
| Installation           | Guide rail mounting, walls mounting indoors, ceilings       |
|                        | mounting                                                    |

### **Dimension**