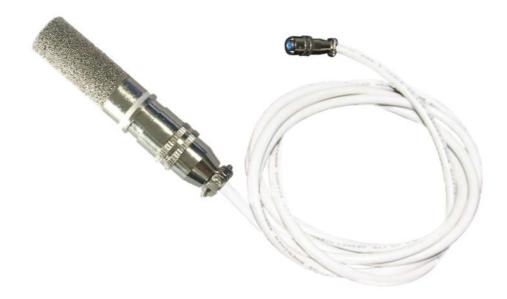

#### **Overview**

SSR-TEMP is a high-precision temperature and humidity sensor with good-looking and small appearance, it is designed with standard guide rail structure and it has easy wire connection and simple installation. SSR-TEMP adopts imported high-precision probe and ensures excellent measurement performance; it has high stability and anti-interference ability, it also has strong barrier property with first-class lightning protection. Multiple modules can be connected to the bus network via RS485 interface to monitor multiple environmental conditions in real time.

#### **Features**

- RS485 interface, communication distance up to 1200 meter;
- Imported probe, high precision, wide range, good consistency;
- > Designed with standard guide rail structure, easy installation;
- High stability and anti-interference ability;
- Input voltage: DC5~12V;
- > MODBUS RTU standard communication protocol;
- > Strong barrier property, first-class lightning protection.

# **Specification**

| Rated voltage          | DC5V~DC12V                                                  |
|------------------------|-------------------------------------------------------------|
| Measuring range        | Temperature: -40℃~120℃                                      |
|                        | Humidity: 0 ~ 100%rh                                        |
| Measuring accuracy     | Temperature: ±0.3℃ Resolution: 0.1℃                         |
|                        | Humidity: ±3%rh Resolution: 0.1rh                           |
| Output interface       | RS485                                                       |
| Communication protocol | MODBUS RTU                                                  |
| Communication address  | 1-247                                                       |
| Baud rate              | 1200 bit/s, 2400 bit/s, 4800 bit/s, 9600 bit/s, 19200 bit/s |
| Average power          | < 0.1W                                                      |
| consumption            |                                                             |
| Wire length            | 5 meter (standard)                                          |
| Installation           | Guide rail mounting, walls mounting indoors, ceilings       |
|                        | mounting                                                    |