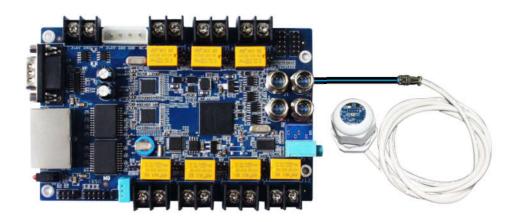

## **Brightness Sensor**

#### **Overview**



- Monitor environmental brightness, and auto adjust the brightness of LED display according to environmental brightness value and brightness adjustment strategy set up before, to achieve the aim of environmental protection and ensuring best viewing effect;
- Connect with iM9 multifunction card with 4 optional extended interfaces;
- Standard wire length: 5 meter, can be lengthened;
- For outdoor use, three proofing properties included;
- Do not require an external power supply;
- Appearance size: Ø45\*50.



# **Specification**

| Rated voltage       | 5V          |
|---------------------|-------------|
| Working temperature | -20℃—75℃    |
| Working humidity    | 0—99%       |
| Brightness range    | 0—65535 lux |

# **Hardware Connection**





## **Dimension**

Unit: mm