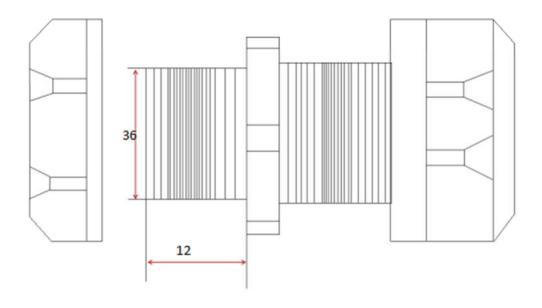

**Overview**



- Monitor environmental brightness, and auto adjust the brightness of LED display according to environmental brightness value and brightness adjustment strategy set up before, to achieve the aim of environmental protection and ensuring best viewing effect;
- Connect with iM9 multifunction card with 4 optional extended interfaces;
- Standard wire length: 5 meter, can be lengthened;
- For outdoor use, three proofing properties included;
- Do not require an external power supply;
- Appearance size: Ø45\*50.



# **Specification**

| Rated voltage       | 5V          |
|---------------------|-------------|
| Working temperature | -20℃—75℃    |
| Working humidity    | 0—99%       |
| Brightness range    | 0—65535 lux |

# **Hardware Connection**





## **Dimension**

Unit: mm