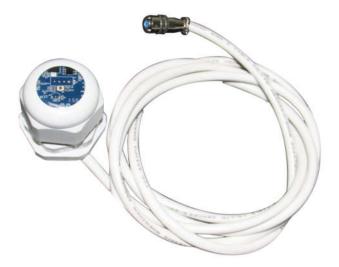

## **Brightness Sensor**

#### **Overview**

- Monitor environmental brightness, and auto adjust the brightness of LED display according to environmental brightness value and brightness adjustment strategy set up before, to achieve the aim of environmental protection and ensuring best viewing effect;
- Connect with iM9 multifunction card with 4 optional extended interfaces;
- Standard wire length: 5 meter, can be lengthened;
- For outdoor use, three proofing properties included;
- Do not require an external power supply;
- Appearance size: Ø45\*50.