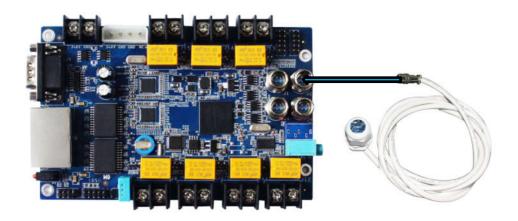

s Sensor**

#### **Overview**



- Monitor environmental brightness, and auto adjust the brightness of LED display according to environmental brightness value and brightness adjustment strategy set up before, to achieve the aim of environmental protection and ensuring best viewing effect;
- Connect with iM9 multifunction card with 4 optional extended interfaces;
- Standard wire length: 5 meter, can be lengthened;
- For outdoor use, three proofing properties included;
- Do not require an external power supply;
- Appearance size: Ø32\*41.

Version: V1.0



# **Specification**

| Rated voltage       | 5V          |
|---------------------|-------------|
| Working temperature | -20℃—75℃    |
| Working humidity    | 0—99%       |
| Brightness range    | 0—65535 lux |

# **Hardware Connection**





### **Dimension**

Unit: mm