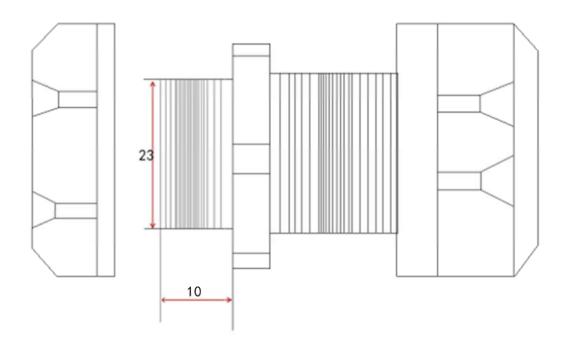

- Monitor environmental brightness, and auto adjust the brightness of LED display according to environmental brightness value and brightness adjustment strategy set up before, to achieve the aim of environmental protection and ensuring best viewing effect;
- Connect with iM9 multifunction card with 4 optional extended interfaces;
- Standard wire length: 5 meter, can be lengthened;
- For outdoor use, three proofing properties included;
- Do not require an external power supply;
- Appearance size: Ø32\*41.

Version: V1.0



# **Specification**

| Rated voltage       | 5V          |
|---------------------|-------------|
| Working temperature | -20℃—75℃    |
| Working humidity    | 0—99%       |
| Brightness range    | 0—65535 lux |

# **Hardware Connection**





### **Dimension**

Unit: mm