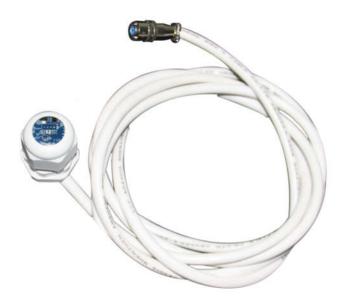

#### **Overview**

- Monitor environmental brightness, and auto adjust the brightness of LED display according to environmental brightness value and brightness adjustment strategy set up before, to achieve the aim of environmental protection and ensuring best viewing effect;
- Connect with iM9 multifunction card with 4 optional extended interfaces;
- Standard wire length: 5 meter, can be lengthened;
- For outdoor use, three proofing properties included;
- Do not require an external power supply;
- Appearance size: Ø32\*41.