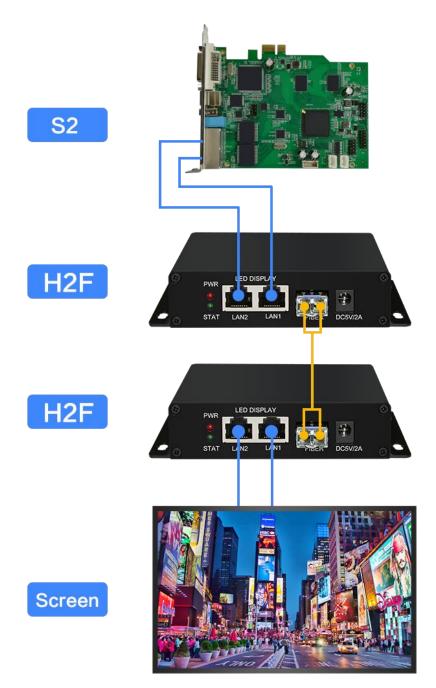

# Diagrams

Method 1: In conjunction with sending card.

Method 2: In conjunction with S6F sender.