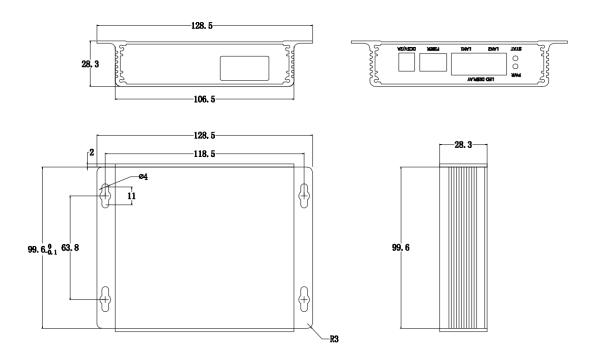

signed to meet laser class 1



# **Interface Description**



### **Parameters Description**

| Storage Temperature   | -40 ~85 ℃              |
|-----------------------|------------------------|
| Operating Temperature | 0 ~70 ℃                |
| Power                 | DC 5V/2A               |
| Data Rate             | 2.5Gb/s                |
| Working Mode          | Single-mode            |
| Transmission Distance | 5Km                    |
| Fiber Interface Type  | Duplex LC              |
| Laser                 | DFB                    |
| Gigabit Ethernet Port | LAN 1 & LAN 2, RJ45    |
| Fiber Interface       | 1 port, 2.5G bandwidth |



# Diagrams

Method 1: In conjunction with sending card.





Method 2: In conjunction with S6F sender.



# **Product Dimension**

Unit: mm