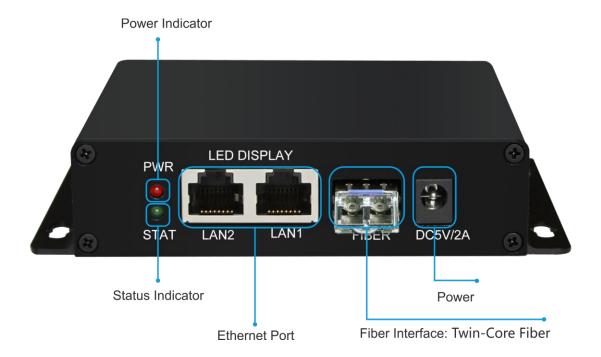

# **Interface Description**

### **Parameters Description**

| Storage Temperature   | -40 ~85 ℃              |
|-----------------------|------------------------|
| Operating Temperature | 0 ~70 ℃                |
| Power                 | DC 5V/2A               |
| Data Rate             | 2.5Gb/s                |
| Working Mode          | Single-mode            |
| Transmission Distance | 5Km                    |
| Fiber Interface Type  | Duplex LC              |
| Laser                 | DFB                    |
| Gigabit Ethernet Port | LAN 1 & LAN 2, RJ45    |
| Fiber Interface       | 1 port, 2.5G bandwidth |