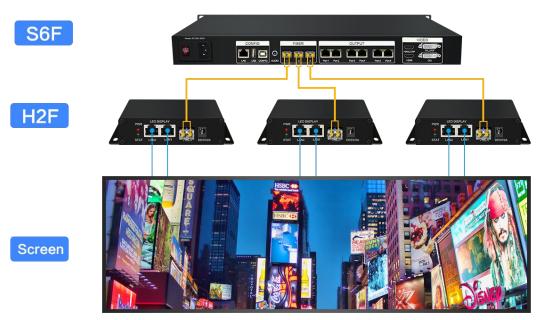

# Diagrams

Method 1: In conjunction with sending card.

Method 2: In conjunction with S6F sender.