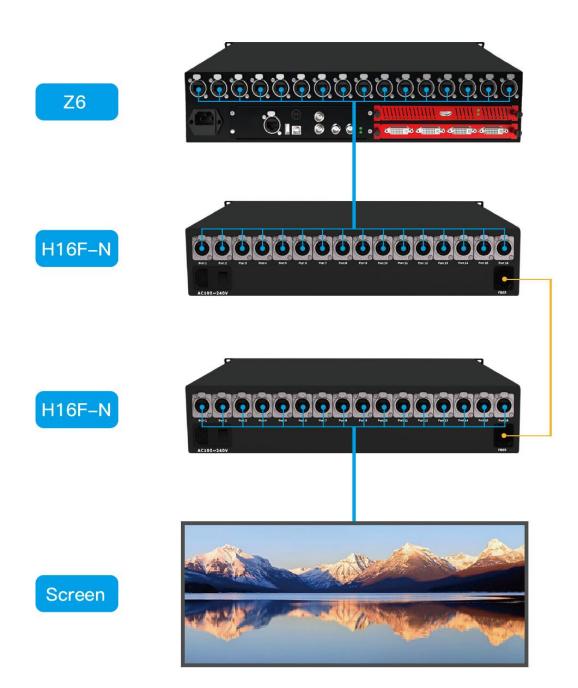

# **Product Dimension**

#### Unit: mm

463.00 482.60 0

www.colorlightinside.com