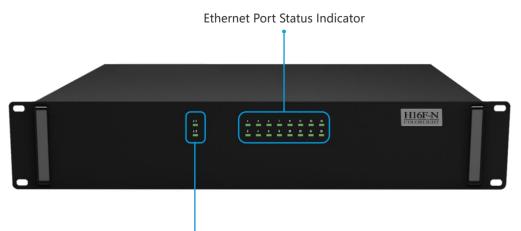

# **Interface Description**

Fiber Interface Status Indicator

Power Power Switch

Gigabit Ethernet Port Fiber Interface: Neutrik opticalCON QUAD