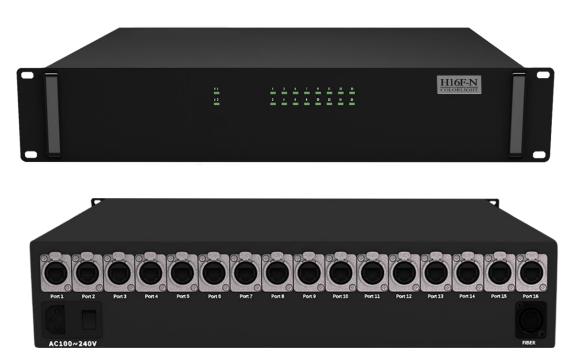

# **Interface Description**

Fiber Interface Status Indicator

Power Power Switch

Gigabit Ethernet Port Fiber Interface: Neutrik opticalCON QUAD

### **Parameters Description**

| Storage Temperature   | -40 ~85 ℃                                            |
|-----------------------|------------------------------------------------------|
| Operating Temperature | 0 ~70 ℃                                              |
| Power                 | AC 100~240V                                          |
| Data Rate             | 20Gb/s                                               |
| Working Mode          | Single-Mode                                          |
| Transmission Distance | Fiber module of 1Km, fiber module of 20Km (optional) |
| Fiber Interface Type  | Full-duplex LC                                       |
| Laser                 | DFB                                                  |
| Gigabit Ethernet Port | 16 Neutrik Gigabit Ethernet ports                    |
| Fiber Interface       | 2 ports*10G bandwidth                                |