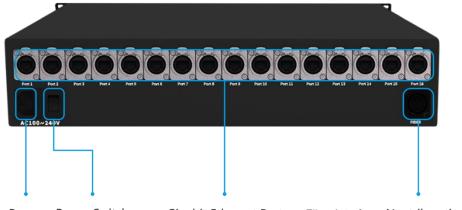

# **Interface Description**

Fiber Interface Status Indicator

Power Power Switch

Gigabit Ethernet Port Fiber Interface: Neutrik opticalCON QUAD